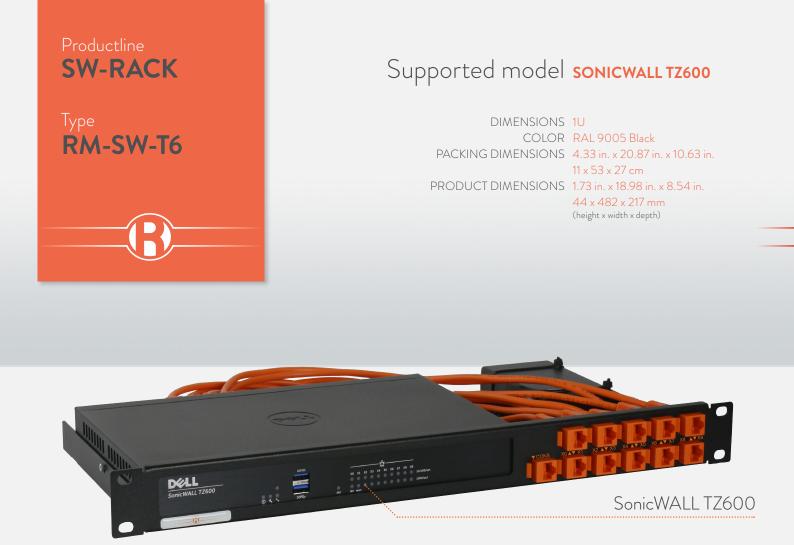

## RACKMOUNT YOUR SONICWALL WITH SW-RACK

The **RM-SW-T6** will clean up your 19 inch rack and increase the reliability of your SonicWALL. Next to standard models, Rackmount.IT can provide custom made kits in any color on project bases. Key features are:

- Easy 5-minute assembly in a 19 inch rack.
- Network connections are positioned in the front.
- Prevention of accidental loss of power because of the fixated power supply.
- The complete set includes cables and keystones.