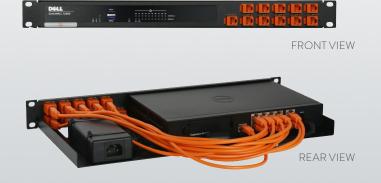

## RACKMOUNT YOUR SONICWALL WITH SW-RACK

The **RM-SW-T6** will clean up your 19 inch rack and increase the reliability of your SonicWALL. Next to standard models, Rackmount.IT can provide custom made kits in any color on project bases. Key features are:

- Easy 5-minute assembly in a 19 inch rack.
- Network connections are positioned in the front.
- Prevention of accidental loss of power because of the fixated power supply.
- The complete set includes cables and keystones.