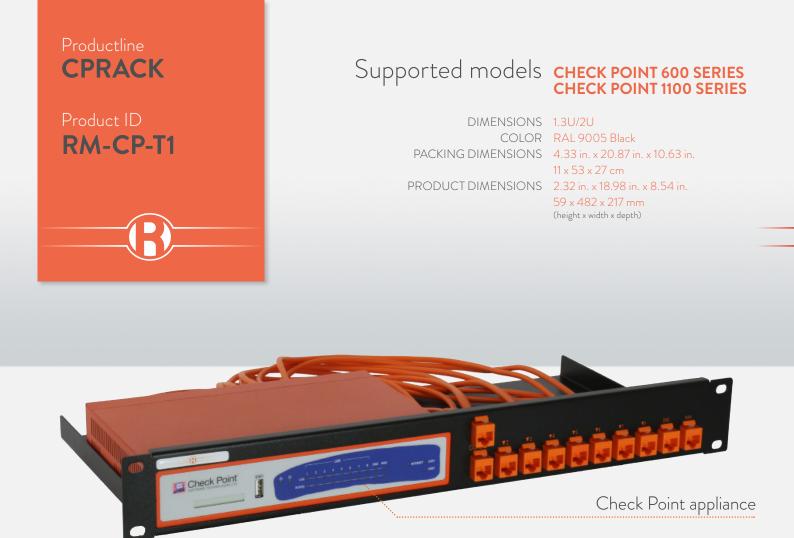

## RACKMOUNT YOUR CHECK POINT WITH CPRACK

The **RM-CP-T1** will clean up your 19 inch rack and increase the reliability of your Check Point appliance. Next to standard models, Rackmount.IT can provide custom made kits in any color based on project needs. Key features are:

- Custom fit rack mount kit for Check Point 600 Series / Check Point 1100 Series
- Easy 5-minute assembly in a 19 inch rack.
- Front positioned network connections
- Fixated power supply prevents accidental loss of power
- The complete set includes cables and keystones.